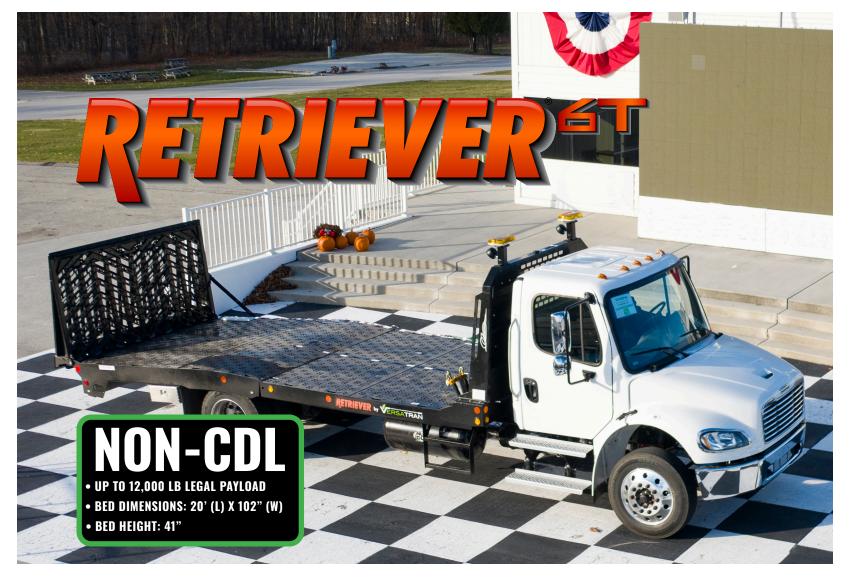

### THE RETRIEVER ADVANTAGE

#### No Idle System ™

Load and unload payloads up to 12,000 lbs. with the truck's engine turned OFF

### **Patented Bed Design**

The Retriever's curved deck creates the lowest loading angle of any similar product

#### **Greater Flexibility**

One Retriever can do the work of several different types of trucks

### STOCK 6T FEATURES

#### Retriever Model 6T, 12,000lb. Rating for Single Rear-Axle Trucks

20'(L) X 102"(W) bed, Single Stage Ramp

Units available June 2021

#### **6T Retriever Features and Benefits:**

- Air Operated Deck & 3-Position Ramp
- Exclusive No-Idle Operating System
- High Strength Steel Deck
- Keyslot Tie-Down Points 68 Total
- · High Strength Steel Headboard
- Slip-Resistant, Punched Tread to provide traction
- Lockable, Lighted Aluminum Control boxes (Primary and Remote
- All LED Lighting
- Weatherproof Harnesses Throughout
- Class 4 Reciever Hitch
- 7-Way Blade Trailer Socket
- Electric Brake Controller
- Access Steps
- 15,000 lb. Warn Industrial Electric Winch, Center Mounted
- Lodar Radio Remote Controls, all deck and winch functions

#### **6T Retriever Features & Benefits (Cont.)**

- Under Deck Chain Storage Boxes
- Chain Binder Storage Racks
- Tool Box, Aluminum, Left, 18" x 18" x 36" Single Door
- Dual Mini Light Bar
- Extra High Intensity Amber Flashing Side Beacons (4 total)
- Work Lights, Upper (2) & Lower (2)

#### **Additional Available Options Include:**

- Aluminum Chain Rack with Tray
- 60" Amber Light Bar with Beacons, Work Lights, Stop, Tail and Turn Signals
- Snatch Block, 30,000 lb. Rating
- Back-up Camera System, Single Camera