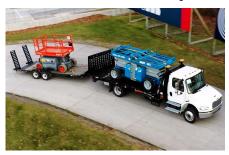

#### **Greater Flexibility**

One Retriever can do the work of several different types of trucks