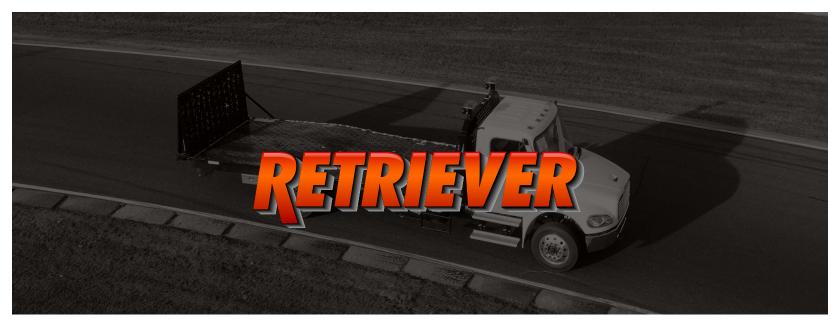

### THE RETRIEVER ADVANTAGE

#### No Idle System ™

Load and unload payloads up to 12,000 lbs. with the truck's engine turned OFF

### **Patented Bed Design**

The Retriever's curved deck creates the lowest loading angle of any similar product

#### **Greater Flexibility**

One Retriever can do the work of several different types of trucks

#### Retriever Model 6T, 12,000lb. Rating for Single Rear-Axle Trucks

20'(L) X 102"(W) bed, Single Stage Ramp

Units available June 2021