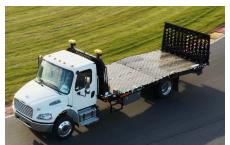

### **Patented Bed Design**

The Retriever's curved deck creates the lowest loading angle of any similar product

#### Retriever Model 6T, 12,000lb. Rating for Single Rear-Axle Trucks

20'(L) X 102"(W) bed, Single Stage Ramp

Units available June 2021